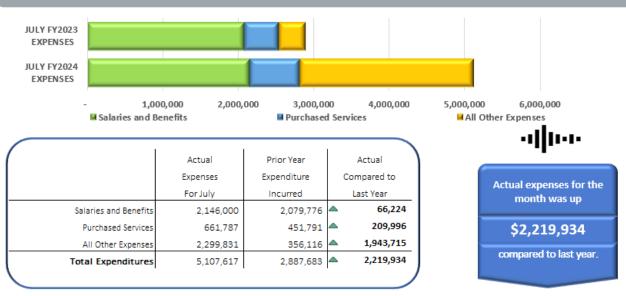

#### FISCAL YEAR 2024 EXPENDITURE ANALYSIS - JULY

Purchased services is up due to timing of ABM payment. All other expenditures are up due to the transfer out to the capital projects fund.

#### YTD EXPENDITURES COMPARED TO PRIOR YEAR

|                       |           | 1            |                  |
|-----------------------|-----------|--------------|------------------|
|                       | Actual    | Prior Year   | Actual           |
|                       | Expenses  | Expenditures | Compared to      |
|                       | For July  | Incurred     | Last Year        |
| Salaries and Benefits | 2,146,000 | 2,079,776    | <b>△</b> 66,224  |
| Purchased Services    | 661,787   | 451,791      | <b>209,996</b>   |
| All Other Expenses    | 2,299,831 | 356,116      | <b>1,943,715</b> |
| Total Expenditures    | 5,107,617 | 2,887,683    | <b>2,219,934</b> |
|                       |           | •            |                  |

Compared to the same period, total expenditures are

\$2,219,934

higher than the previous year

Since this is the first month of the fiscal year, all comments above also apply to the YTD comparison.