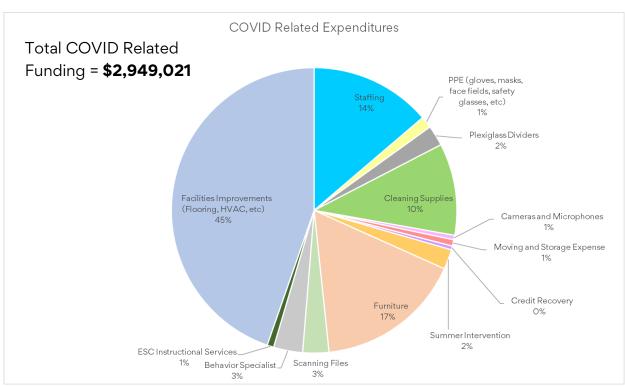

## **COVID-19 RELATED EXPENDITURES THROUGH JULY 2023**

|                                                       |     |                |     |                  |    |                  | E    | SSER (General     | LCE   | SC Extended    |
|-------------------------------------------------------|-----|----------------|-----|------------------|----|------------------|------|-------------------|-------|----------------|
|                                                       |     | ESSER II       |     | ARP/ESSER III    |    | ARP IDEA         | Asse | embly Allocation) | Lea   | arning Grant   |
| Beginning Date of Eligible Expenses                   | : M | arch 13, 2020  |     | March 13, 2020   | De | ecember 14, 2021 |      | March 13, 2020    | Ma    | rch 13, 2020   |
| Ending Date of Eligible Expenses                      | _   | ember 30, 2023 | Sep | ptember 30, 2024 | Se | ptember 30, 2023 | Sep  | ptember 30, 2024  | Septe | ember 30, 2024 |
| Allocation                                            | \$  | 352,131.32     | \$  | 791,398.64       | \$ | 122,176.31       | \$   | 1,309,562.72      | \$    | 66,774.00      |
| Staffing*                                             | \$  | 184,546.93     | \$  | 51,427.22        |    |                  | \$   | 71,513.52         |       |                |
| PPE (gloves, masks, face fields, safety glasses, etc) | \$  | 17,451.50      |     |                  |    |                  |      |                   |       |                |
| Plexiglass Dividers                                   | \$  | 6,264.91       |     |                  |    |                  |      |                   |       |                |
| Cleaning Supplies/Hand Sanitizer                      | \$  | 27,820.92      | \$  | 13,587.21        |    |                  |      |                   |       |                |
| Cameras and Microphones                               |     |                |     |                  |    |                  |      |                   |       |                |
| Moving and Storage Expense                            | \$  | 18,219.99      | \$  | 5,600.00         |    |                  |      |                   |       |                |
| Credit Recovery                                       | \$  | 2,587.50       |     | 2193.5           |    |                  |      |                   |       |                |
| Lexia/ST Math                                         |     |                | \$  | 66,635.00        |    |                  |      |                   |       |                |
| Summer Intervention                                   | \$  | 35,711.60      | \$  | 35,694.39        | l  |                  |      |                   |       |                |
| Facilities Improvements (Flooring, HVAC, etc)         | \$  | 51,679.56      | \$  | 531,856.41       | l  |                  | \$   | 1,187,857.78      |       |                |
| Furniture                                             |     |                | \$  | 75,095.02        |    |                  |      |                   |       |                |
| Scanning Files                                        |     |                |     |                  |    |                  |      |                   |       |                |
| Behavior Specialist                                   |     |                |     |                  | \$ | 122,176.31       |      |                   |       |                |
| ESC Instructional Services                            |     |                |     |                  |    |                  |      |                   |       |                |
|                                                       |     |                |     |                  |    |                  |      |                   |       |                |
| Total Spent                                           | \$  | 344,282.91     | \$  | 782,088.75       | \$ | 122,176.31       | \$   | 1,259,371.30      | \$    | -              |
|                                                       |     |                |     |                  |    |                  |      |                   |       |                |
| Encumbered or Budgeted                                |     |                |     |                  |    |                  |      |                   |       |                |
| Staffing                                              |     |                |     |                  |    |                  | \$   | 50,191.42         | \$    | 66,774.00      |
| PPE (gloves, masks, face fields, safety glasses, etc) |     |                |     |                  |    |                  |      |                   |       |                |
| Plexiglass Dividers                                   |     |                |     |                  |    |                  |      |                   |       |                |
| Cleaning Supplies                                     |     |                |     |                  |    |                  |      |                   |       |                |
| Cameras and Microphones                               |     |                |     |                  |    |                  |      |                   |       |                |
| Moving and Storage Expense                            |     |                |     |                  |    |                  |      |                   |       |                |
| Credit Recovery                                       |     |                |     |                  |    |                  |      |                   |       |                |
| Summer Intervention                                   | \$  | 7,848.41       | \$  | 9,309.89         |    |                  |      |                   |       |                |
| Facilities Improvements (Flooring, HVAC, etc)         |     |                |     |                  |    |                  |      |                   |       |                |
| Furniture                                             |     |                | l   |                  | l  |                  |      |                   |       |                |
| Scanning Files                                        |     |                |     |                  |    |                  |      |                   |       |                |
| Behavior Specialist                                   |     |                | l   |                  | l  |                  |      |                   |       |                |
| ESC Instructional Services                            |     |                |     |                  |    |                  |      |                   |       |                |
| Total Encumbered or Budgeted                          | \$  | 7,848.41       | Ś   | 9,309.89         | Ś  | _                | \$   | 50,191.42         | Ś     | 66,774.00      |
|                                                       | Ť   | - / 12         | Ť   | 2,223.00         | Ť  |                  |      | ,                 | -     | ,              |
|                                                       | Ś   | 0.00           | ٠.  | 0.00             | Ś  |                  | \$   | (0.00)            | _     |                |

<sup>\*</sup>Intervention specialist, first grade teacher, sixth grade teacher, building subs, cleaning services completed by internal staff, GES/GIS intervention

### **COVID-19 RELATED EXPENDITURES THROUGH JULY 2023**