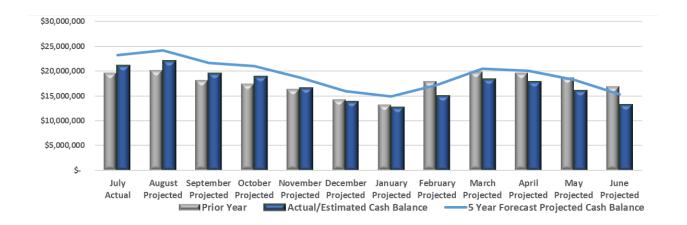

#### FISCAL YEAR 2024 VARIANCE AND CASH BALANCE COMPARISON

July 2023 cash balance is \$1,472,693 more than July 2022, primarily due to the carryover cash balance from the prior year.