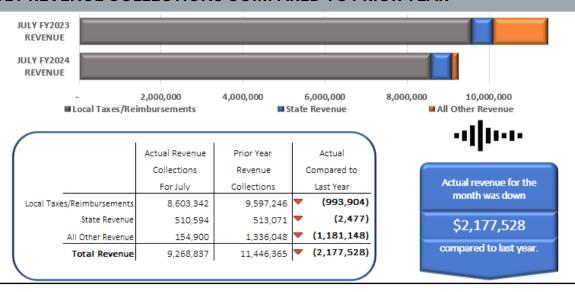

#### JULY REVENUE COLLECTIONS COMPARED TO PRIOR YEAR

Local tax revenue is down over prior year due to a decrease of \$319,854 in income tax revenue and a timing variance in property tax advance payments. All other revenue is down due to a decrease in return of advance payments.

#### YTD REVENUE COLLECTIONS COMPARED TO PRIOR YEAR

|                            | Actual Revenue | Prior Year Revenue |   | Current Year |  |
|----------------------------|----------------|--------------------|---|--------------|--|
|                            | Collections    | Collections        | ( | Compared to  |  |
|                            | For July       | For July           |   | Last Year    |  |
| Local Taxes/Reimbursement: | 8,603,342      | 9,597,246          | • | (993,904)    |  |
| State Revenue              | 510,594        | 513,071            | • | (2,477)      |  |
| All Other Revenue          | 154,900        | 1,336,048          | • | (1,181,148)  |  |
| Total Revenue              | 9,268,837      | 11,446,365         | ~ | (2,177,528)  |  |
|                            | •              | •                  |   |              |  |

COMPARED TO THE SAME PERIOD, TOTAL REVENUES ARE
\$2,177,528
LOWER THAN THE PREVIOUS YEAR

Since this is the first month of the fiscal year, all comments above also apply to the YTD comparison.