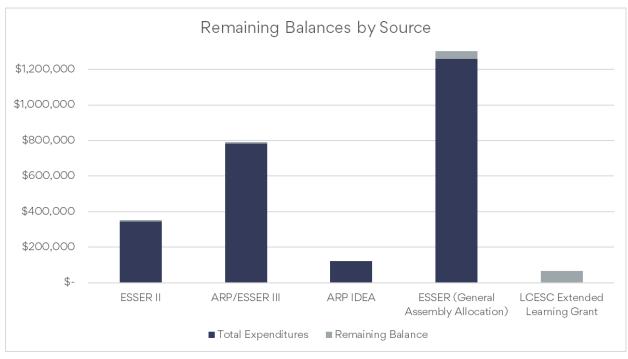

## **COVID-19 RELATED EXPENDITURES THROUGH JULY 2023**

|                                                       |     |                |     |                  |    |                  | E    | SSER (General     | LCE   | SC Extended    |
|-------------------------------------------------------|-----|----------------|-----|------------------|----|------------------|------|-------------------|-------|----------------|
|                                                       |     | ESSER II       |     | ARP/ESSER III    |    | ARP IDEA         | Asse | embly Allocation) | Lea   | arning Grant   |
| Beginning Date of Eligible Expenses                   | : M | arch 13, 2020  |     | March 13, 2020   | De | ecember 14, 2021 |      | March 13, 2020    | Ma    | rch 13, 2020   |
| Ending Date of Eligible Expenses                      | _   | ember 30, 2023 | Sep | ptember 30, 2024 | Se | ptember 30, 2023 | Sep  | ptember 30, 2024  | Septe | ember 30, 2024 |
| Allocation                                            | \$  | 352,131.32     | \$  | 791,398.64       | \$ | 122,176.31       | \$   | 1,309,562.72      | \$    | 66,774.00      |
| Staffing*                                             | \$  | 184,546.93     | \$  | 51,427.22        |    |                  | \$   | 71,513.52         |       |                |
| PPE (gloves, masks, face fields, safety glasses, etc) | \$  | 17,451.50      |     |                  |    |                  |      |                   |       |                |
| Plexiglass Dividers                                   | \$  | 6,264.91       |     |                  |    |                  |      |                   |       |                |
| Cleaning Supplies/Hand Sanitizer                      | \$  | 27,820.92      | \$  | 13,587.21        |    |                  |      |                   |       |                |
| Cameras and Microphones                               |     |                |     |                  |    |                  |      |                   |       |                |
| Moving and Storage Expense                            | \$  | 18,219.99      | \$  | 5,600.00         |    |                  |      |                   |       |                |
| Credit Recovery                                       | \$  | 2,587.50       |     | 2193.5           |    |                  |      |                   |       |                |
| Lexia/ST Math                                         |     |                | \$  | 66,635.00        |    |                  |      |                   |       |                |
| Summer Intervention                                   | \$  | 35,711.60      | \$  | 35,694.39        | l  |                  |      |                   |       |                |
| Facilities Improvements (Flooring, HVAC, etc)         | \$  | 51,679.56      | \$  | 531,856.41       | l  |                  | \$   | 1,187,857.78      |       |                |
| Furniture                                             |     |                | \$  | 75,095.02        |    |                  |      |                   |       |                |
| Scanning Files                                        |     |                |     |                  |    |                  |      |                   |       |                |
| Behavior Specialist                                   |     |                |     |                  | \$ | 122,176.31       |      |                   |       |                |
| ESC Instructional Services                            |     |                |     |                  |    |                  |      |                   |       |                |
|                                                       |     |                |     |                  |    |                  |      |                   |       |                |
| Total Spent                                           | \$  | 344,282.91     | \$  | 782,088.75       | \$ | 122,176.31       | \$   | 1,259,371.30      | \$    | -              |
|                                                       |     |                |     |                  |    |                  |      |                   |       |                |
| Encumbered or Budgeted                                |     |                |     |                  |    |                  |      |                   |       |                |
| Staffing                                              |     |                |     |                  |    |                  | \$   | 50,191.42         | \$    | 66,774.00      |
| PPE (gloves, masks, face fields, safety glasses, etc) |     |                |     |                  |    |                  |      |                   |       |                |
| Plexiglass Dividers                                   |     |                |     |                  |    |                  |      |                   |       |                |
| Cleaning Supplies                                     |     |                |     |                  |    |                  |      |                   |       |                |
| Cameras and Microphones                               |     |                |     |                  |    |                  |      |                   |       |                |
| Moving and Storage Expense                            |     |                |     |                  |    |                  |      |                   |       |                |
| Credit Recovery                                       |     |                |     |                  |    |                  |      |                   |       |                |
| Summer Intervention                                   | \$  | 7,848.41       | \$  | 9,309.89         |    |                  |      |                   |       |                |
| Facilities Improvements (Flooring, HVAC, etc)         |     |                |     |                  |    |                  |      |                   |       |                |
| Furniture                                             |     |                | l   |                  | l  |                  |      |                   |       |                |
| Scanning Files                                        |     |                |     |                  |    |                  |      |                   |       |                |
| Behavior Specialist                                   |     |                | l   |                  | l  |                  |      |                   |       |                |
| ESC Instructional Services                            |     |                |     |                  |    |                  |      |                   |       |                |
| Total Encumbered or Budgeted                          | \$  | 7,848.41       | Ś   | 9,309.89         | Ś  | _                | \$   | 50,191.42         | Ś     | 66,774.00      |
|                                                       | Ť   | - / 12         | Ť   | 2,223.00         | Ť  |                  |      | ,                 | -     | ,              |
|                                                       | Ś   | 0.00           | ٠.  | 0.00             | Ś  |                  | \$   | (0.00)            | _     |                |

### **COVID-19 RELATED EXPENDITURES THROUGH JULY 2023**