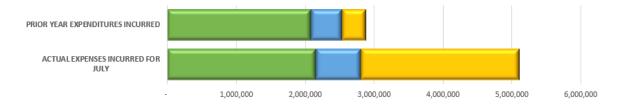

#### FISCAL YEAR 2024 EXPENDITURE ANALYSIS - JULY

Purchased services is up due to timing of ABM payment. All other expenditures are up due to the transfer out to the capital projects fund.

#### YTD EXPENDITURES COMPARED TO PRIOR YEAR

|                       |           | 1            |                  |
|-----------------------|-----------|--------------|------------------|
|                       | Actual    | Prior Year   | Actual           |
|                       | Expenses  | Expenditures | Compared to      |
|                       | For July  | Incurred     | Last Year        |
| Salaries and Benefits | 2,146,000 | 2,079,776    | <b>△</b> 66,224  |
| Purchased Services    | 661,787   | 451,791      | <b>209,996</b>   |
| All Other Expenses    | 2,299,831 | 356,116      | <b>1,943,715</b> |
| Total Expenditures    | 5,107,617 | 2,887,683    | <b>2,219,934</b> |
|                       |           | •            |                  |

Compared to the same period, total expenditures are

\$2,219,934

higher than the previous year

Since this is the first month of the fiscal year, all comments above also apply to the YTD comparison.